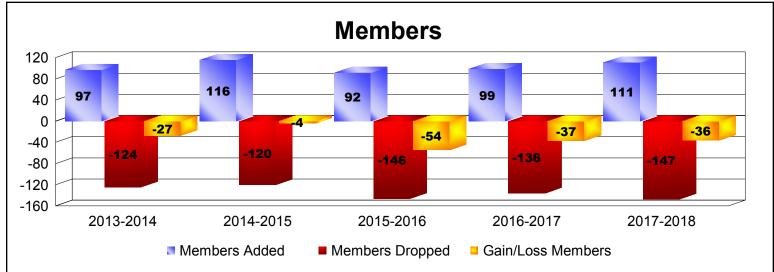

District 14 F

As of June 2018 Cumulative

| Year      | New<br>Clubs | Dropped<br>Clubs | Gain/<br>Loss<br>Clubs | New<br>Members | Charter<br>Members | Reinstate<br>Members | Transfer<br>Members | Total<br>Member<br>Added | Total<br>Members<br>Dropped | Gain/<br>Loss<br>Members |
|-----------|--------------|------------------|------------------------|----------------|--------------------|----------------------|---------------------|--------------------------|-----------------------------|--------------------------|
| 2013-2014 | 0            | -1               | -1                     | 90             | 0                  | 5                    | 2                   | 97                       | -124                        | -27                      |
| 2014-2015 | 2            | 0                | 2                      | 68             | 44                 | 1                    | 3                   | 116                      | -120                        | -4                       |
| 2015-2016 | 0            | -2               | -2                     | 80             | 4                  | 3                    | 5                   | 92                       | -146                        | -54                      |
| 2016-2017 | 0            | 0                | 0                      | 96             | 0                  | 1                    | 2                   | 99                       | -136                        | -37                      |
| 2017-2018 | 0            | -1               | -1                     | 92             | 0                  | 6                    | 13                  | 111                      | -147                        | -36                      |
| Average   | 0            | -1               | 0                      | 85             | 10                 | 3                    | 5                   | 103                      | -135                        | -32                      |