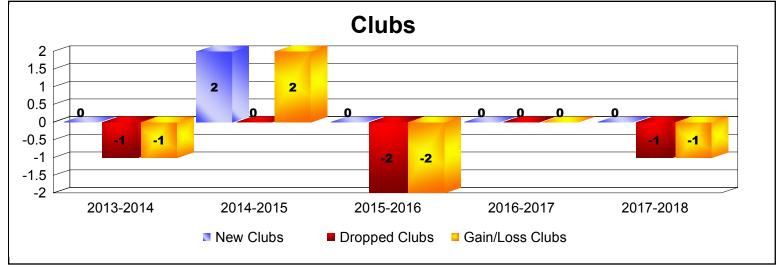

District 14 F

As of June 2018 Cumulative

| Year      | New<br>Clubs | Dropped<br>Clubs | Gain/<br>Loss<br>Clubs | New<br>Members | Charter<br>Members | Reinstate<br>Members | Transfer<br>Members | Total<br>Member<br>Added | Total<br>Members<br>Dropped | Gain/<br>Loss<br>Members |
|-----------|--------------|------------------|------------------------|----------------|--------------------|----------------------|---------------------|--------------------------|-----------------------------|--------------------------|
| 2013-2014 | 0            | -1               | -1                     | 90             | 0                  | 5                    | 2                   | 97                       | -124                        | -27                      |
| 2014-2015 | 2            | 0                | 2                      | 68             | 44                 | 1                    | 3                   | 116                      | -120                        | -4                       |
| 2015-2016 | 0            | -2               | -2                     | 80             | 4                  | 3                    | 5                   | 92                       | -146                        | -54                      |
| 2016-2017 | 0            | 0                | 0                      | 96             | 0                  | 1                    | 2                   | 99                       | -136                        | -37                      |
| 2017-2018 | 0            | -1               | -1                     | 92             | 0                  | 6                    | 13                  | 111                      | -147                        | -36                      |
| Average   | 0            | -1               | 0                      | 85             | 10                 | 3                    | 5                   | 103                      | -135                        | -32                      |